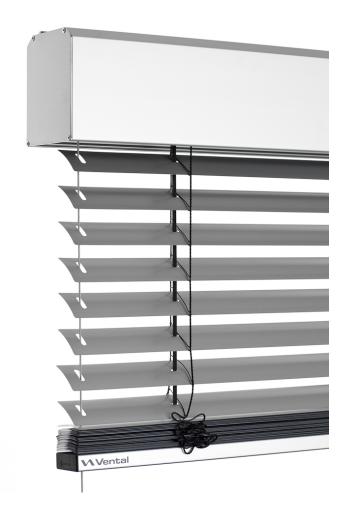

## Specification

Vental model 50a external venetian blinds have 50mm wide formed aluminium stove enamelled slats without a radius edge. The slats can be tilted from closed to open in any dropped position.

Operation of the blinds are by means of proprietary electric venetian blind motors.

Lifting bands are of 6mm wide technical band that is anti-abrasion edge polished and is UV stabilised for maximum durability. The ladder cords are of UV stabilised high strength polyester.

Guide wires are polyamide PA6 sheathed 316 stainless steel wire ø2.5mm.

Bottom rails are 25µm clear satin anodised extruded aluminium but can be powder coated (at additional cost) if required. Head channels are black anodised extruded aluminium. All other blind components are stainless steel, aluminium or UV stabilised nylon to maximise the products resistance to Australia's harsh environment.