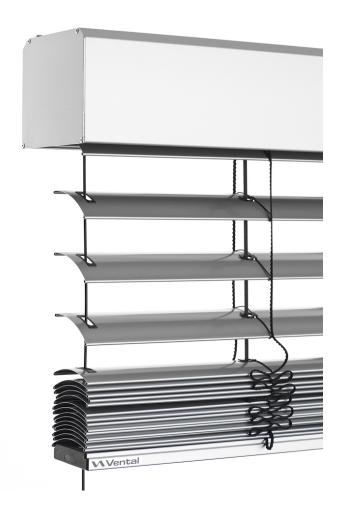

## Specification

Vental model 80a2 external venetian blinds have 80mm wide roll formed aluminium stove enamelled slats with a radius edge. The slats can be tilted from closed to open in any dropped position.

Operation of the blinds are by means of proprietary electric venetian blind motors.

Lifting bands are of 6mm wide technical band that is anti-abrasion edge polished and is UV stabilised for maximum durability. The ladder cords are of UV stabilised high strength polyester fibre with kevlar/aramid core for strength and shrink resistance.

Guide wires are polyamide PA6 sheathed 316 stainless steel wire ø3.3mm.

Bottom rails are 25µm clear satin anodised extruded aluminium but can be powder coated (at additional cost) if required. Head channels are black anodised extruded aluminium. All other blind components are stainless steel, aluminium or UV stabilised nylon to maximise the products resistance to Australia's harsh environment.