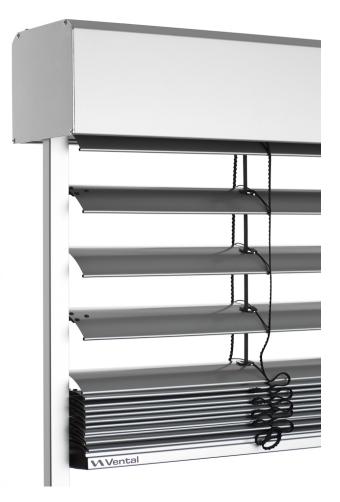

## Specification

Vental model 80a6 external venetian blinds have 80mm wide roll formed aluminium stove enamelled slats with a radius edge. The slats can be tilted from closed to open in any dropped position.

Operation of the blinds are by means of proprietary electric venetian blind motors.

Lifting bands are of 6mm wide technical band that is anti-abrasion edge polished and is UV stabilised for maximum durability. The ladder cords are of UV stabilised high strength polyester fibre with kevlar/aramid core for strength and shrink resistance.

Guide rails are 25µm clear satin anodised extruded aluminium but can be powder coated (at additional cost) if required.

Bottom rails are 25µm clear satin anodised extruded aluminium but can be powder coated (at additional cost) if required. Head channels are black anodised extruded aluminium. All other blind components are stainless steel, aluminium or UV stabilised nylon to maximise the products resistance to Australia's harsh environment.